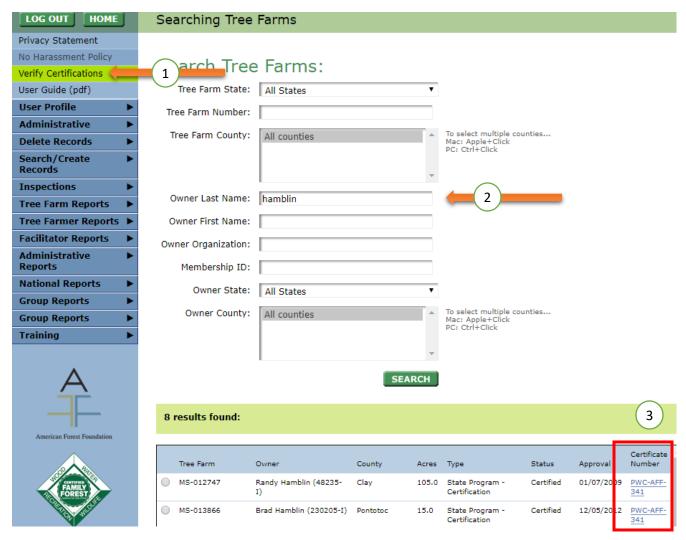

- 1. Go to the "Verify Certifications" menu on the left side
- 2. Search for the property of interest
- 3. Click the hyperlink under the certificate number column and a certificate will begin to automatically download as a PDF. This PDF can be saved, printed, emailed, etc.